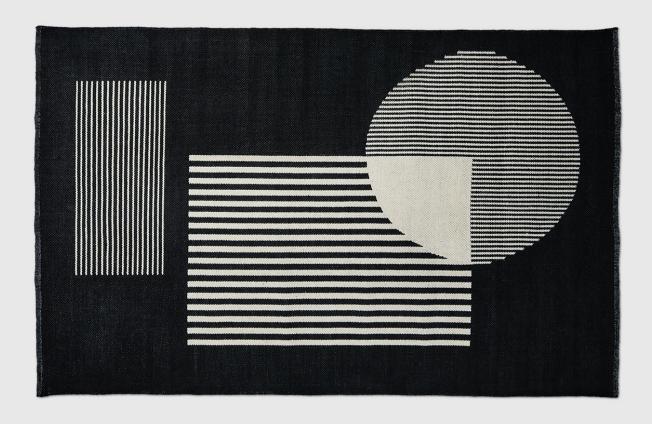

## **Construct Reversible Rug**

Cargo

Verso

Go ahead, take it outside. Made from recycled plastic bottles, the Construct Rug is versatile enough to be used in the living room or out on the patio. Featuring a bold, graphic pattern that blends with a myriad of decorating styles, it's bound to become your favorite rug. Plus, it's reversible – meaning you'll never be tied down to one look. Available in two colourways and two sizes, this rug is perfect for bedrooms, living rooms and backyard patios.

## **Construct Reversible Rug**

- For indoor or outdoor use.
- Made from polyester derived from recycled plastic bottles.
- One 8x10 Construct Rug diverts 964 plastic bottles away from oceans and landfills.
- One 5x8 Construct Rug diverts 429 plastic bottles away from oceans and landfills.
- Sizes listed are approximate and may vary slightly.
- Flatweave rug is reversible and features different graphic colour schemes on each side.
- Hand-bound edges.
- Shed resistant.
- Rug pad is recommended for added comfort and stability (indoor use).
- Shake and hose down to clean rug; hang to air dry completely.