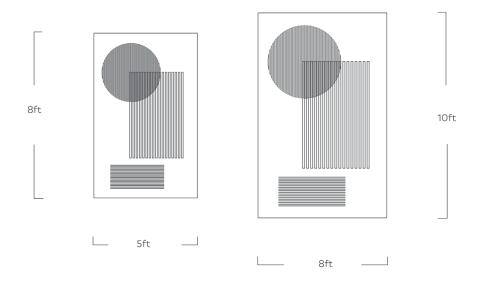

## **Construct Reversible Rug**

- For indoor or outdoor use.
- Made from polyester derived from recycled plastic bottles.
- One 8x10 Construct Rug diverts 964 plastic bottles away from oceans and landfills.
- One 5x8 Construct Rug diverts 429 plastic bottles away from oceans and landfills.
- Sizes listed are approximate and may vary slightly.
- Flatweave rug is reversible and features different graphic colour schemes on each side.
- Hand-bound edges.
- Shed resistant.
- Rug pad is recommended for added comfort and stability (indoor use).
- Shake and hose down to clean rug; hang to air dry completely.